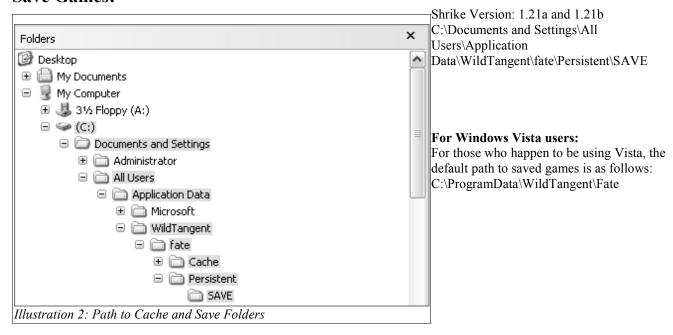

## Important for Shrike Version users:

The path "C:\Documents and Settings\All Users\Application Data" defaults to "system, hidden." So, also by default, you will need to change the settings in Windows Explorer (the file and folder browser that opens when you click "My Computer") as follows:

### **Save Games:**