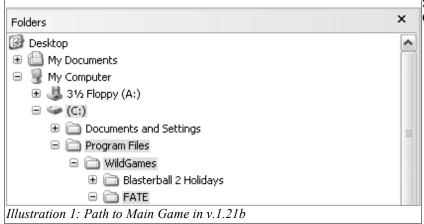

## Main Game File Folder:

Shrike Version: 1.21a or 1.21b C:\Program Files\WildGames\FATE